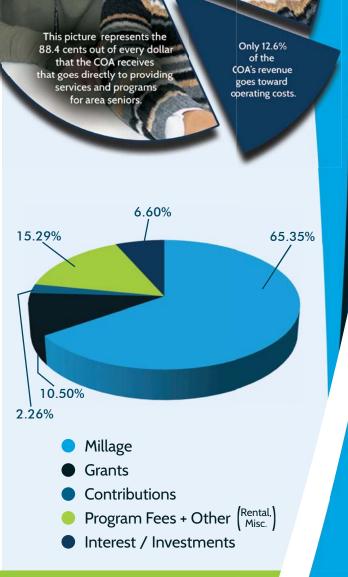

Continuity of Services: Renewing the existing millage ensures that there is no disruption in the essential services provided by the Council on Aging (COA). This continuity is crucial for seniors who rely on these services for their daily needs and overall wellbeing.

No Increase in Taxes: Since this is a renewal, it does not involve an increase in taxes. Voters are simply maintaining the current level of funding, which supports vital programs without any additional financial burden on taxpayers.

Support for Seniors: The COA provides essential services and programs that enhance the quality of life for seniors in the community. These services include fitness programs, social activities, meal services, transportation, and health and wellness programs. Supporting the millage ensures that these vital resources remain available to our aging population.

"Millage Renewal Proposition for Service to Older Citizens"

- Sustained Programs: Ensuring fitness, social, and wellness programs continue.
- Ongoing Support:

Maintaining crucial transportation and meal services.