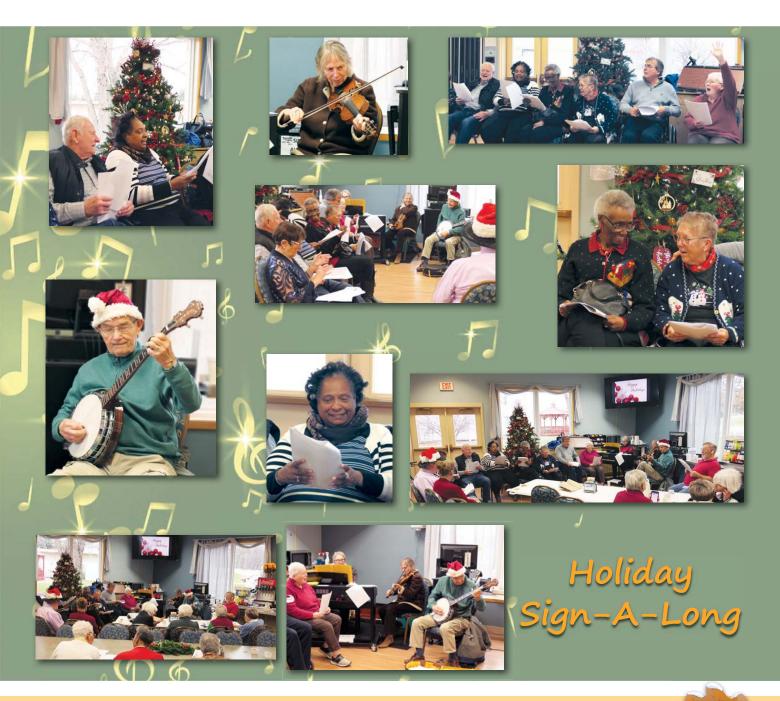

#### SING-A-LONG

Join volunteer leaders George Purlee & Jannette Rafferty for a musical journey down memory lane.

#### **Lowe Center**

Fridays 10:30 am - 12 pm