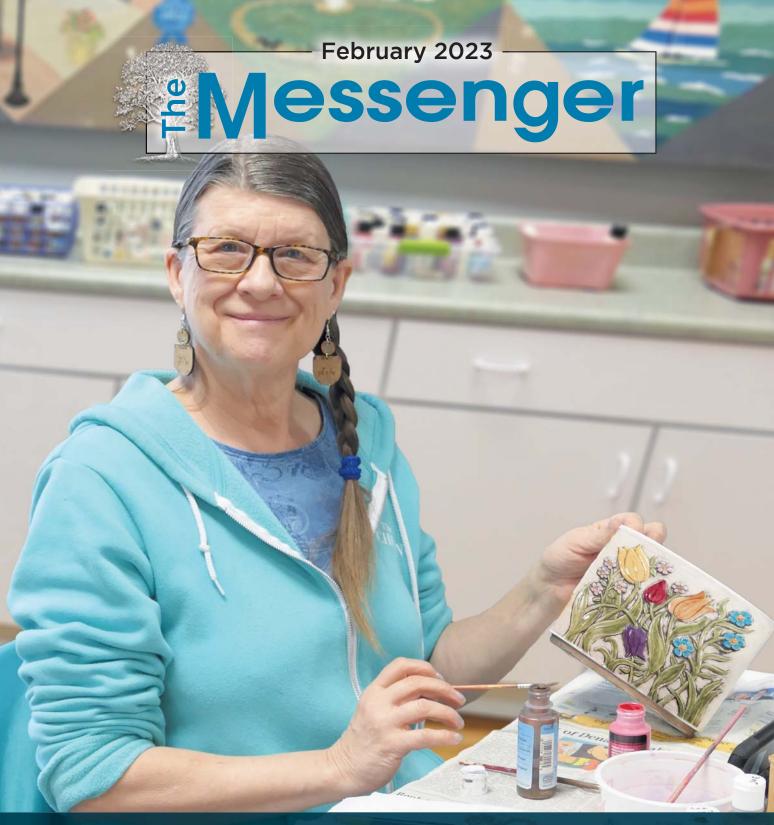

#### Cover Image

Alice Kerber finished painting her piece during Ceramics that meets every Thursday at the Lowe Center. Be sure to check out future Messengers for Ceramics coming to Front Street Crossing or if you are interested in other great activates like this one, check out pages 12-21.