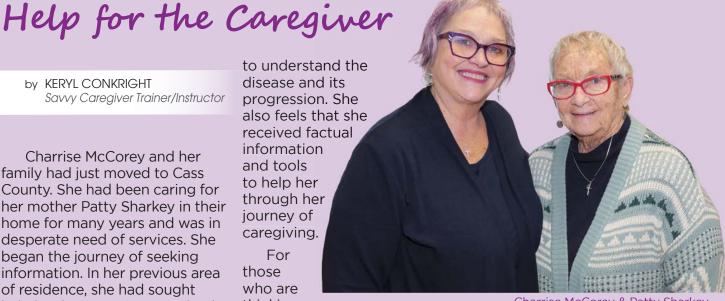

The COA is proud to partner with...

by KERYL CONKRIGHT

Savvy Caregiver Trainer/Instructor

Charrise McCorey and her family had just moved to Cass County. She had been caring for her mother Patty Sharkey in their home for many years and was in desperate need of services. She began the journey of seeking information. In her previous area of residence, she had sought help but kept coming to a dead end with road block after road block. Upon arriving here in Cass County, she called the COA to ask about services.

Charrise was met with support as she asked what services were available. Upon hearing about Adult Day Services (ADS), she scheduled a trial visit. Charrise was so impressed by the intake process as it was truly all about her mom and her mom's needs. She said it felt like a giant group hug then and still does every day. Her mom attends the ADS Monday through Friday and loves it. Charrise finally found a place where her mom's need for socialization, activity, and involvement are met by staff that really love her and include her.

It wasn't long after discovering ADS that Charrise heard about the Caregiver Class which was to begin in a few days. Her desire to attend the class was to gain knowledge of facts of dementia and to obtain practical tools to use in daily life. After completing the class, not only did she gain knowledge and acquire tools, but she is better able

to understand the disease and its progression. She also feels that she received factual information and tools to help her through her journey of caregiving.

For those who are thinking about

There are many more people out there like Charrise who can benefit from these great resources. It could be you, a friend, or a loved one. The COA not only offers ADS, but will again partner with Region IV Area Agency on Aging to provide the Savvy Caregiver® Class at the Lowe Center in Cassopolis. This free six-week class will be conducted on Mondays, March 20 - April 24 from 1 - 3 p.m. All sessions are taught by Keryl Conkright, Savvy Caregiver® Trainer/ Instructor.

This family caregiver class is for family members caring for an individual in the home setting who lives with any type of memory loss, such

Charrise McCorey & Patty Sharkey

as dementia. It is said that caregiving is one of the most difficult jobs one may do in their lifetime. This class will not only offer information regarding memory loss, as well as dementia and its effects on the brain, but will also include other aspects such as managing behaviors, improving caregiving skills, and how to handle everyday activities more easily. Another important component involves the discussion of making sure to take care of yourself as the caregiver in order to better care for your loved one.